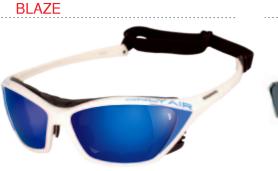

## ONLYAIR

Frame Lens Sh. white Revo blue

Frame Lens Sh. black / black Grey Sh. black / black Mirror grey Grey / black Mirror grey

HYDE

Frame

**BLEND** 

| Lens                           |
|--------------------------------|
| Mirror grey /<br>Transp.       |
| Mirror grey /<br>Mirror yellow |
| Light grey /<br>Transp.        |
| Light grey /<br>Mirror yellow  |
|                                |