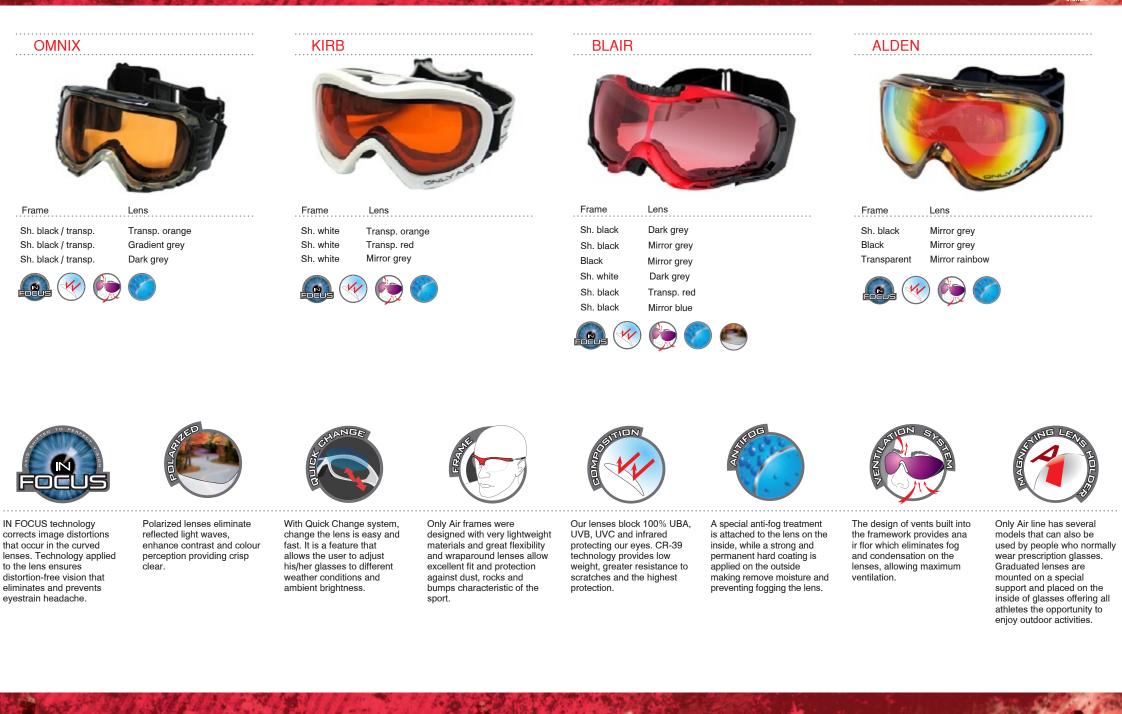

## ONLYAIR

Frame Lens Sh. white Revo blue

Frame Lens Sh. black / black Grey Sh. black / black Mirror grey Grey / black Mirror grey

HYDE

Frame

**BLEND** 

| Lens                           |
|--------------------------------|
| Mirror grey /<br>Transp.       |
| Mirror grey /<br>Mirror yellow |
| Light grey /<br>Transp.        |
| Light grey /<br>Mirror yellow  |
|                                |

**BYRON** 

ASH

Frame Lens Sh. Black Grey Sh. Black Gradient grey

| Met. dark grey | Mirror grey |
|----------------|-------------|
| Met. dark grey | Transparent |
| Sh. red        | Mirror grey |
| Sh. yellow     | Mirror grey |
| Sh. white      | Mirror grey |
| Sh. white      | Transparent |
| Sh. black      | Mirror grey |
| Sh. black      | Transparent |

CONNOR

KOLE

|       | 9    |  |
|-------|------|--|
| Frame | Lens |  |

| Sh. black | Mirror grey |
|-----------|-------------|
| Sh. red   | Mirror grey |
| Sh. white | Mirror grey |

DEON

Frame Lens Sh. black Mirror grey Sh. black Dark grey